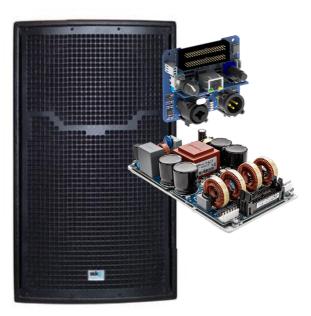

# The Family

**P-Series** is a family of individual POWERED speaker system specially designed for portable or permanent high demand applications.

They are made of birch plywood 12, 15mm and 18mm . Speaker grills are from galvanized steel painted with electrostatic paint to be used also for outdoor applications. Powered by **Powersoft** audio amplifiers.

### **Description**

The  $\ensuremath{\textbf{P15}}$  is a very high power speaker in the  $\ensuremath{\textbf{P-Series}}$  family.

It has been designed to deliver maximum performance for its weight and size. 4 presets selection on DSP

# **Specifications**

**P15** 

| -                    |                                                       |
|----------------------|-------------------------------------------------------|
| FREQUENCY RESPONSE   | 50Hz - 20KHz +/- 3dB                                  |
| SENSITIVITY @ 1w/1m  | 98dB                                                  |
| MAXIMUM OUTPUT       | 131dB                                                 |
| AMPLIFIER-PROCESSING | Litemod/DSP Lite E Powersoft audio 4 preset available |
| POWER AES/CONTINIOUS | 2x1400w@8ohm                                          |
| CROSSOVER FREQUENCY  | 1600Hz                                                |
|                      | LF 15" Neodymium woofer 8Ω                            |
| DRIVER COMPONENTS    | HF driver 44mm VC on 1"horn exit 80x60                |
| ENCLOSURE MATERIAL   | Birch plywood 15mm                                    |
| ENCLOSURE TYPE       | Bass-Reflex                                           |
| INPUTS               | 2x XLR in/out                                         |
| DIMENSIONS HxWxD     | 765 x 468 x 431 mm                                    |
| WEIGHT               | 20kg                                                  |
| FINISHES             | Black or White texture paint                          |
| www.mkgaudio.com     |                                                       |